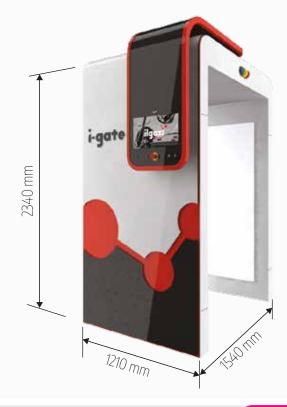

### **Dimensions:**

## **Technical Features:**

| Protocol              | EPC Class1 Gen2/ISO 18000-6C         |
|-----------------------|--------------------------------------|
| Frequency Range       | 860 - 960 MHz                        |
| Max TX Power          | 33 dBm                               |
| RX Sensitivity        | typ80                                |
| Antennas              | 4 x Circular polarized               |
| Read Rate             | 800 tags / second                    |
| Communication         | Ethernet, WiFi                       |
| Power Input           | 110 - 230 VAC                        |
| Power Consumption     | 120 W max                            |
| Touch Screen          | 15.6 in                              |
| Dimensions            | 1540 x 2340 x 1210 mm / customizable |
| Aperture Size         | 1200 x 2000 mm / customizable        |
| Operating Temperature | -20°C to 60°C                        |
|                       |                                      |