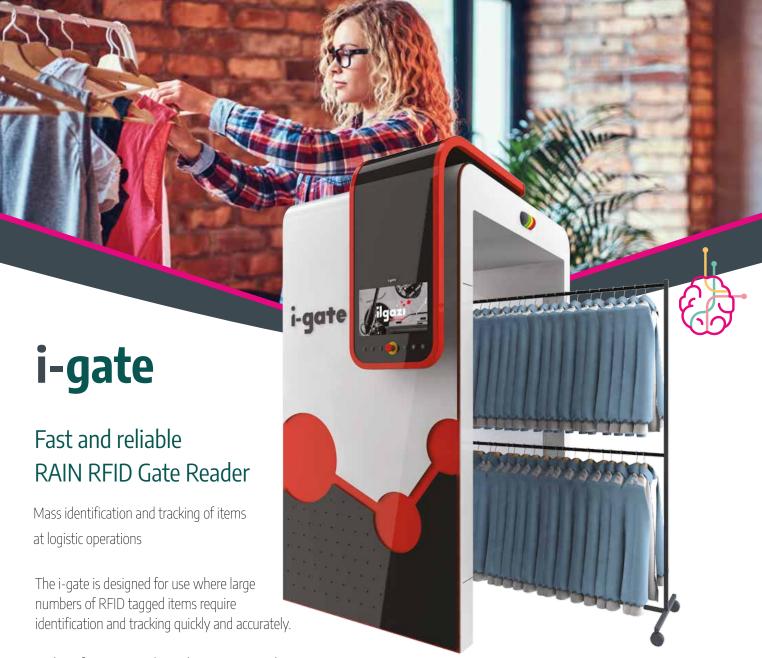

### **RFID Product Datasheet**

High performance reader and antennas provides consistent accurate reading at warehouses, production facilities and distribution centers.

Built-in computer and large touch screen allows easy integration with existing data management and work flow.

# **Key features:**

Fast and accurate reading

Built-in computer and touch screen

Easy integration

Ethernet, WiFi connectivity

Affordable price

#### Industry

Logistics Industrial Applications Manufacturing Apparel and Fashion

#### **Application**

Textile Supply Chanin Management Warehouse Management Package Tracking

Pharmaceutical and Healthcare

RoHs EU Directive 2011/65/EU and 2015/863 Compliant