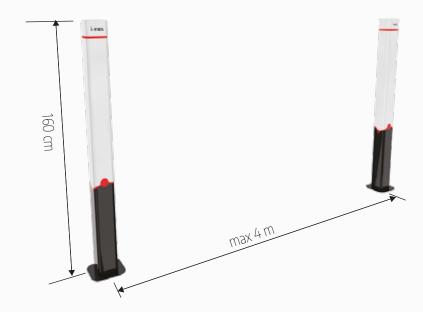

## **Technical Features:**

| Protocol              | EPC Class1 Gen2/ISO 18000-6C           |
|-----------------------|----------------------------------------|
| Frequency Range       | 860 - 960 MHz                          |
| Max TX Power          | 30 dBm                                 |
| RX Sensitivity        | typ80                                  |
| Antennas              | Beam switchin antennas                 |
| Read Rate             | 200 tags / second                      |
| Communication         | Ethernet                               |
| Power Input           | 12 VDC                                 |
| Power Consumption     | 24 W max                               |
| Output                | Sound and led light                    |
| Dimensions            | body 160x14x14 cm / pedestal: 24x24 cm |
| Maximum spacing       | 4 m                                    |
| Operating Temperature | -20°C to 60°C                          |

## **Dimensions:**