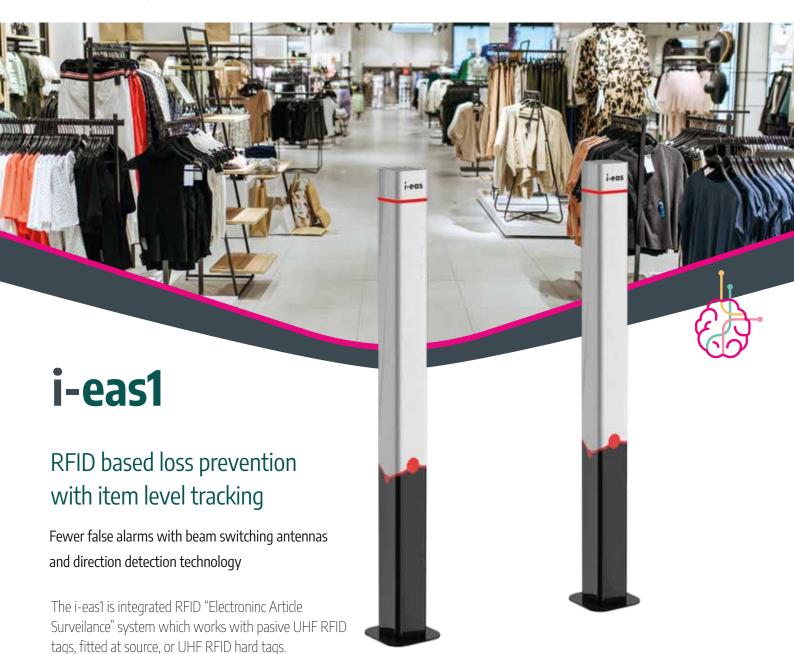

### **RFID Product Datasheet**

Beam swithing antennas detects direction of moving items and alarm sounds only if the item is moving out and item level tracking enables identifying and reporting of products passing out of the exit.

# **Key features:**

Detection of direction - fewer false alarms

High performance

Network integration

Item level tracking

Affordable price

#### **Application**

Fashion Eyewear Shoe stores Jewelry

Accessories Shopping

RoHs EU Directive 2011/65/EU and 2015/863 Compliant