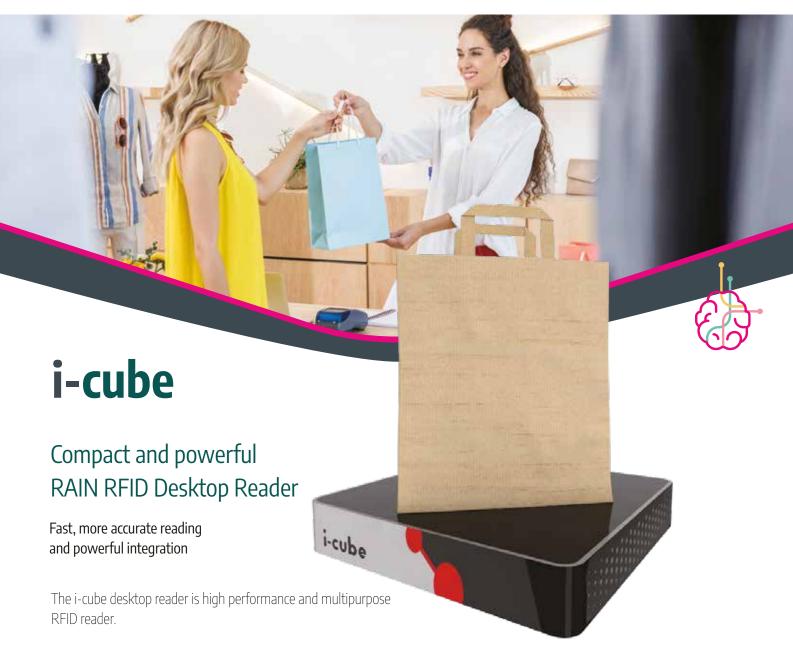

## **RFID Product Datasheet**

The reader designed for point-of-sales, document tracking, access control, tag programming and inventory management.

Together with adjustable reading settings and variable reading zone from a few cnetimeters up to 6-7 meters and connectivity options, i-cube is suitable for various applications.

# **Key features:**

Fast and accurate reading

Built-in computer and touch screen

Easy integration

Adjustable conveyor belt height

Ethernet, WiFi connectivity

Affordable price