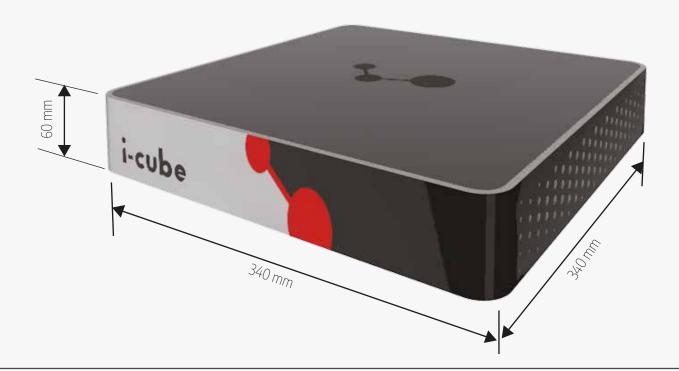

### **Dimensions:**

## **Technical Features:**

| Protocol              | EPC Class1 Gen2/ISO 18000-6C |
|-----------------------|------------------------------|
| Frequency Range       | 860 - 960 MHz                |
| Max TX Power          | 30 dBm                       |
| RX Sensitivity        | typ80                        |
| Antenna Polarisation  | Circular                     |
| Read Rate             | 250 tags / second            |
| Communication         | Ethernet, WiFi, Bluetooth    |
| Power Input           | 12 V DC                      |
| Power Consumption     | 24 W max                     |
| Touch Screen          | Optional                     |
| Dimensions            | 340 x 340 x 60 mm            |
| Weight                | 1.6 kg                       |
| Operating Temperature | -20°C to 60°C                |